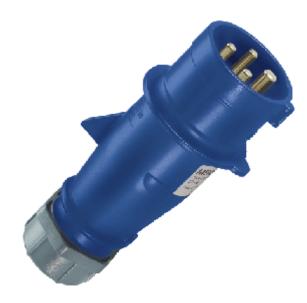

## Plug AM-TOP® - Part no. 263

- screw terminals
- single part bodycable gland and sealing
- strain relief and protection against kinking

IP 44 Protection type Ampere 32A Poles 4p Voltage 230V Hertz 50-60 Hz Earth position 9h Contact standard Connection technology Screw terminals